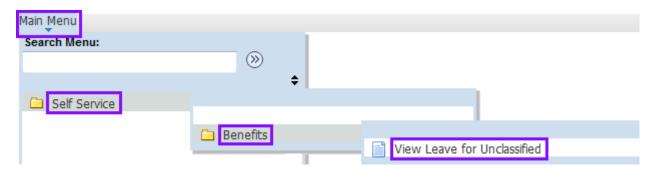

You can access Employee self-Service by clicking the hyperlink provided here (http://employeeselfservice.lsuhsc.edu) and then signing into PeopleSoft.

1. Click the **Main Menu** button.

Click the **Self Service** menu.

Click the **Benefits** menu.

Click the View Leave for Unclassified menu.

2. The most current date of leave will display first in the Leave Data list. You can use the Find feature to search for a specific date.