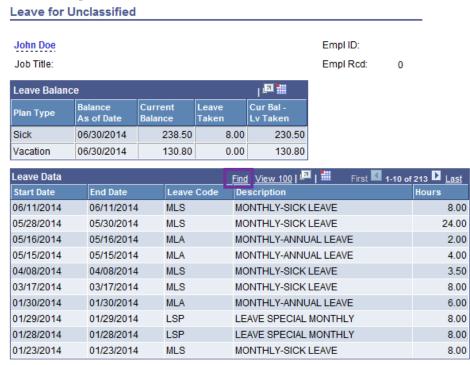

Click the **Benefits** menu.

Click the View Leave for Unclassified menu.

2. The most current date of leave will display first in the Leave Data list. You can use the Find feature to search for a specific date.